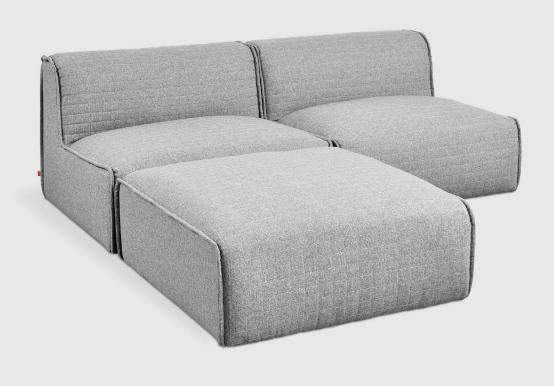

## **Nexus Modular 3PC Sectional**

Parliament Stone

Parliament Coffee

Parliament Lake

The Nexus Modular Collection consists of three seating components (Armless Chair, Corner and Ottoman) which can be combined in a myriad of ways to create a sofa or sectional that is custom-designed for your space. With a low-profile silhouette, and chunky, piped-edge details, the Nexus balances clean-lined Minimalism with a relaxed, bohemian vibe. The kiln-dried hardwood frame and block feet are constructed from FSC®-Certified hardwood, in support of responsible forest management. Nexus uses a clean, ultra soft, long-strand fiber fill material that offers the comfort and feel of traditional waterfowl down. This material is created through a process that benefits the environment by diverting 878 plastic bottles away from landfills, waterways and oceans for each Nexus 3PC Sectional we build.

## **Nexus Modular 3PC Sectional**

- Seat, front panel and inside back of each component is upholstered in a quilted fabric. Side panels and back are unquilted.
- Chunky, piped-edge details add to the relaxed feel.
- Cushions contain an eco-friendly, synthetic-down fill made from 878 recycled plastic water bottles.
- Inner frame is 100% kiln-dried FSC®-Certified hardwood in support of responsible forest management (FSC® 092551).
- Wood block feet are solid 100% FSC®-Certified Ash in support of responsible forest management (FSC® 092551) and finished in a black stain.
- Non-marking leveler feet integrated into block feet to protect hardwood floors and can be adjusted for stability on uneven floor surfaces.
- Each component includes concealed connectors to securely join them to each other while in sectional or sofa configuration.
- No-Sag, sinuous spring system.
- All joints have been stress tested.
- Manufactured to meet California TB117-213 fire safety standards without the use of flame retardant additives in the upholstery foam.
- All fabric is California TB117-2013 certified and double rub tested.