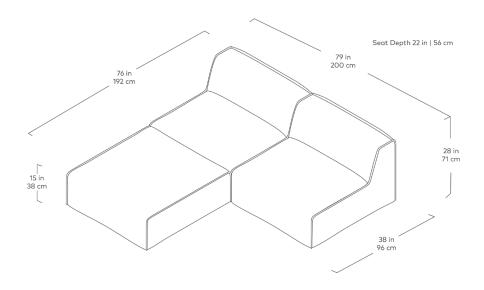

## **Nexus Modular 3PC Sectional**

Parliament Stone

Parliament Coffee

Parliament Lake

The Nexus Modular Collection consists of three seating components (Armless Chair, Corner and Ottoman) which can be combined in a myriad of ways to create a sofa or sectional that is custom-designed for your space. With a low-profile silhouette, and chunky, piped-edge details, the Nexus balances clean-lined Minimalism with a relaxed, bohemian vibe. The kiln-dried hardwood frame and block feet are constructed from FSC®-Certified hardwood, in support of responsible forest management. Nexus uses a clean, ultra soft, long-strand fiber fill material that offers the comfort and feel of traditional waterfowl down. This material is created through a process that benefits the environment by diverting 878 plastic bottles away from landfills, waterways and oceans for each Nexus 3PC Sectional we build.

## **Nexus Modular 3PC Sectional**

- Seat, front panel and inside back of each component is upholstered in a quilted fabric. Side panels and back are unquilted.
- Chunky, piped-edge details add to the relaxed feel.
- Cushions contain an eco-friendly, synthetic-down fill made from 878 recycled plastic water bottles.
- Inner frame is 100% kiln-dried FSC®-Certified hardwood in support of responsible forest management (FSC® 092551).
- Wood block feet are solid 100% FSC®-Certified Ash in support of responsible forest management (FSC® 092551) and finished in a black stain.
- Non-marking leveler feet integrated into block feet to protect hardwood floors and can be adjusted for stability on uneven floor surfaces.
- Each component includes concealed connectors to securely join them to each other while in sectional or sofa configuration.
- No-Sag, sinuous spring system.
- All joints have been stress tested.
- Manufactured to meet California TB117-213 fire safety standards without the use of flame retardant additives in the upholstery foam.
- All fabric is California TB117-2013 certified and double rub tested.